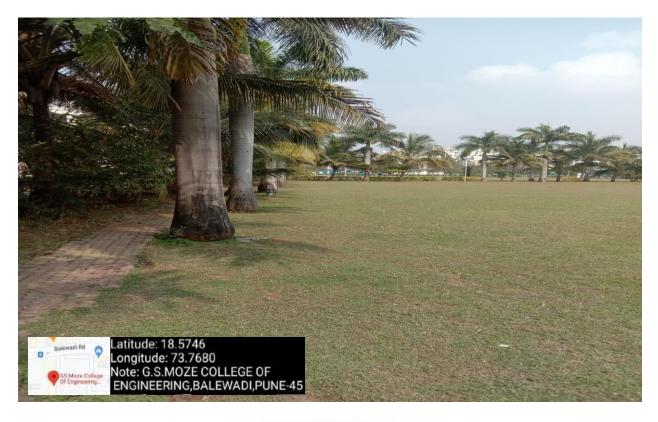

#### **Green Landscaping with Trees and Plants**

As per the green practices followed in the campus, G.S. Moze college is consistently contributing towards planting more trees within and outside the campus. Herbal plants, fruit bearing trees, flowering plants and ornamental plants have been planted to clean the atmosphere. The campus is beautifully landscaped with trees and plants in the available space. A rich variety of flora and fauna predominates the natural landscape of the campus.