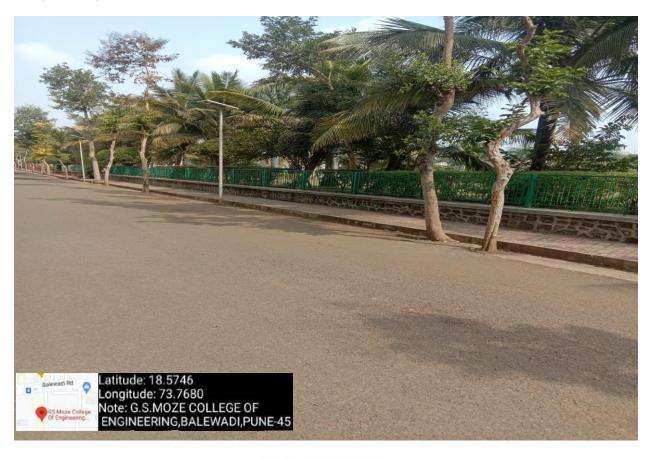

### **Pedestrian Friendly pathways**

- Campus has sufficient space for parking vehicles of staff and students.
- Roads inside the campus are well maintained.
- Pedestrians can walk safely through the campus through walk friendly pathways.
- Entry of vehicles inside the campus is restricted.
- Security people are assigned duties on every turn and crossing to the campus.

#### **Green Landscaping with Trees and Plants**

As per the green practices followed in the campus, G.S. Moze college is consistently contributing towards planting more trees within and outside the campus. Herbal plants, fruit bearing trees, flowering plants and ornamental plants have been planted to clean the atmosphere. The campus is beautifully landscaped with trees and plants in the available space. A rich variety of flora and fauna predominates the natural landscape of the campus.