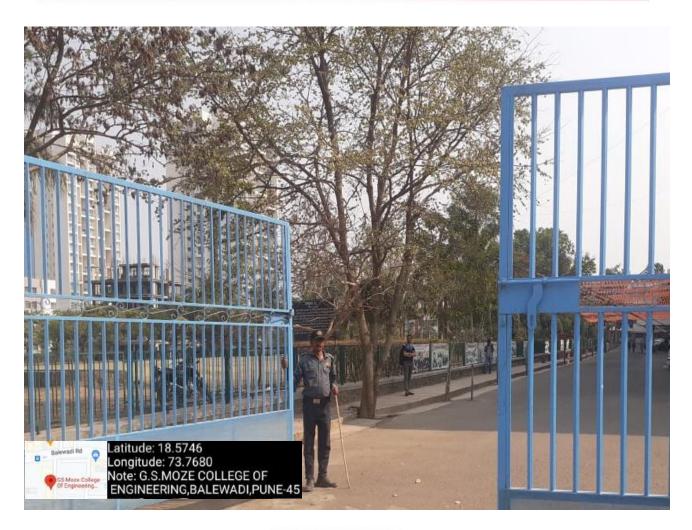

## Green campus initiatives

All the entry of automobiles inside the campus is strictly prohibited.

The institute encourages the staff and students to use the local transport instead of their own vehicles for safety, security, fuel conservation.

### **Pedestrian Friendly pathways**

- Campus has sufficient space for parking vehicles of staff and students.
- Roads inside the campus are well maintained.
- Pedestrians can walk safely through the campus through walk friendly pathways.
- Entry of vehicles inside the campus is restricted.
- Security people are assigned duties on every turn and crossing to the campus.