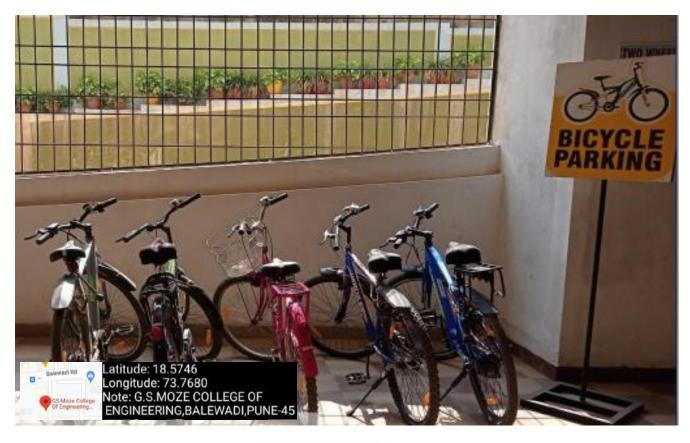

# CIRCULAR

Date: 14-06-2021

All the students and staff members are requested to park their bicycle adjacent to the college entrance. To incorporate environmental friendly practices inside the campus, students and staff members who are residing near to college are suggested to commute by bicycle because they are smoke free. All are requested to cooperate.

### Use of Bicycles/ Battery powered vehicles

- A large number of faculty and students of the institution use public transport.
- Many of the members of the faculty are encouraged to do vehicle pooling to reduce the vehicular usage and pollution.
- Vehicles are parked away from the academic buildings to reduce the sound and air pollution.
- A small section of non-teaching staff and students use bicycles for mobility within the campus and nearby.