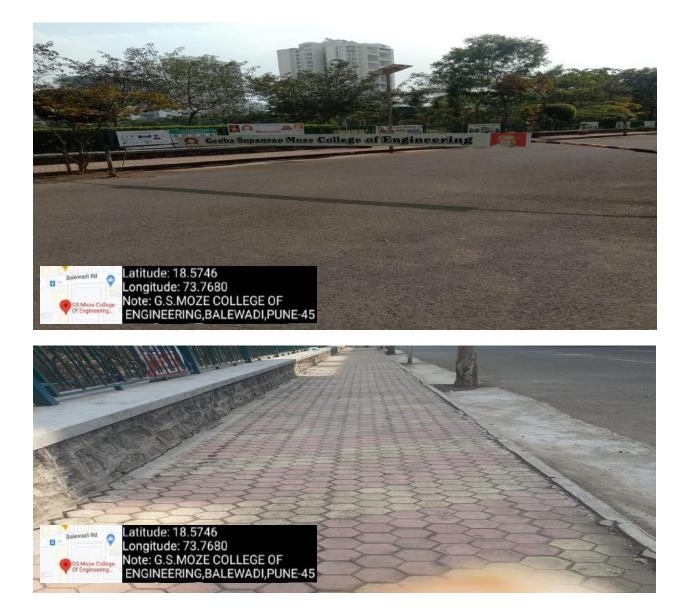

### **Pedestrian Friendly pathways**

- Campus has sufficient space for parking vehicles of staff and students.
- Roads inside the campus are well maintained.
- Pedestrians can walk safely through the campus through walk friendly pathways.
- Entry of vehicles inside the campus is restricted.
- Security people are assigned duties on every turn and crossing to the campus.

## Green campus initiatives

All the entry of automobiles inside the campus is strictly prohibited.

The institute encourages the staff and students to use the local transport instead of their own vehicles for safety, security, fuel conservation.