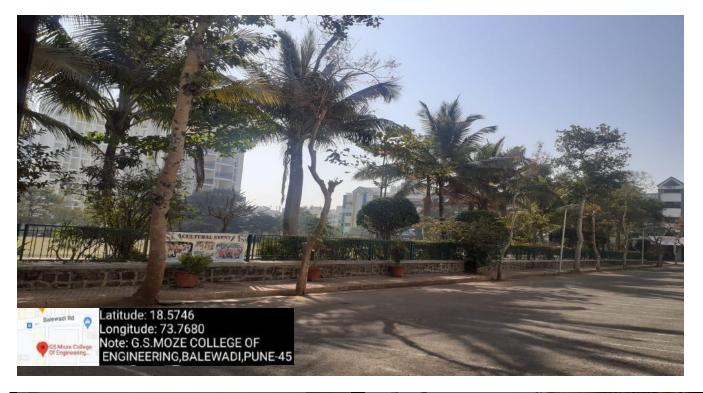

#### **Green Landscaping with Trees and Plants**

As per the green practices followed in the campus, G.S. Moze college is consistently contributing towards planting more trees within and outside the campus. Herbal plants, fruit bearing trees, flowering plants and ornamental plants have been planted to clean the atmosphere. The campus is beautifully landscaped with trees and plants in the available space. A rich variety of flora and fauna predominates the natural landscape of the campus.

### **Pedestrian Friendly pathways**

- Campus has sufficient space for parking vehicles of staff and students.
- Roads inside the campus are well maintained.
- Pedestrians can walk safely through the campus through walk friendly pathways.
- Entry of vehicles inside the campus is restricted.
- Security people are assigned duties on every turn and crossing to the campus.